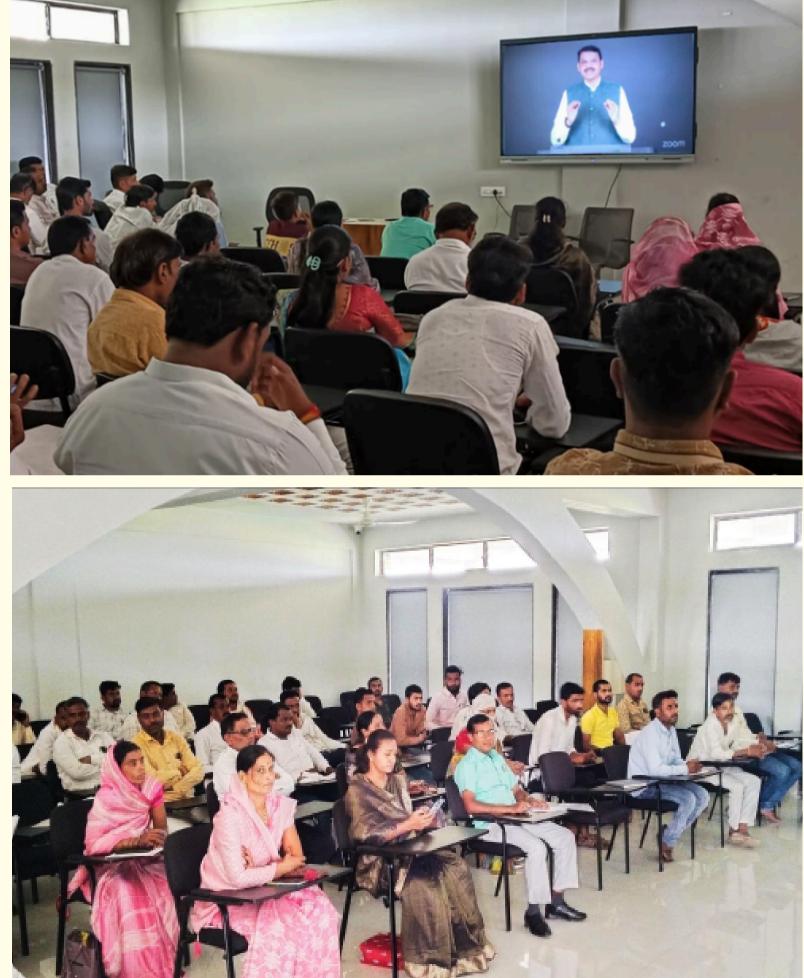

## **PoCRA 2.0 online training CM Fadnavis & Minister Kokate**

The Nanaji Deshmukh Agricultural Sanjeevani Project and PoCRA 2.0 held a one-day online training session at GVT Krishikul, in collaboration with the Global Vikas Trust and the Agriculture Department, Parli Vaijnath.

CM Devendra Fadnavis and Agriculture Minister Manikrao Kokate joined virtually to share their insights. The event saw active participation from the Sarpanch and Gram Samiti members of Sirsala Mandal, Parli Taluka, who contributed meaningfully to the discussions.