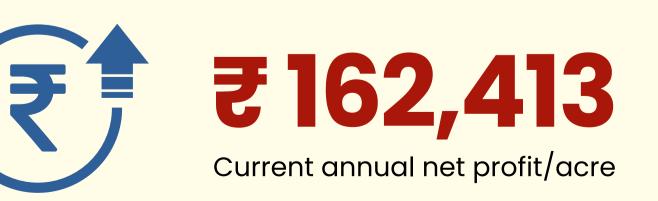

# Success Story - 2

Our farmer from Beed, has transformed his life by shifting from *Rice to Mogra-Banglori cultivation*. This has led to a significant boost in his annual profit showcasing the success of crop diversification. He now earns a profit of *₹1,62,413 per year from 0.29 acre.* 