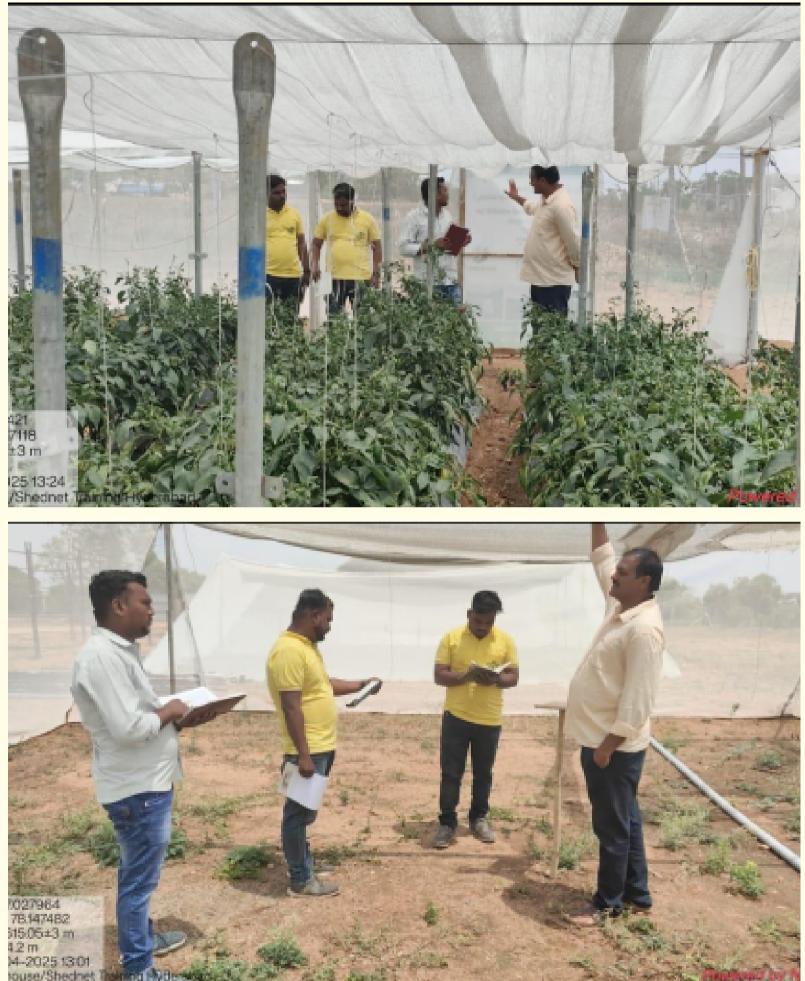

# Exploratory visit

With the aim of showcasing climate-controlled farming techniques, plans are underway to establish a shade net at GVT Krishikul. A team of four agronomists visited Khyati Farm R&D Center in Shadnagar, Hyderabad, to learn about different types of shade nets (like tunnel and flat-top) and techniques for growing fruits & vegetables in controlled environments.