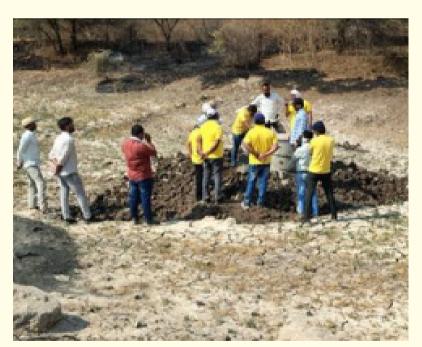

# Water conservation efforts

Krishikul initiatives.

A group of 12 farmers from Waghala village visited the Gunwara riverbed to observe GVT's water conservation efforts in Govardhan river at Beed. They learned how river deepening and widening improved groundwater levels and crop

productivity, & expressed interest in replicating these efforts in their own village.

structures have been installed along the Tapovan River, boosting groundwater recharge & promoting sustainable farming.

The GVT team visited Ahmednagar to review Sun Pharma & WOTR's water conservation efforts in Ghospuri and Mandavgan villag, followed by field

visits & discussions on community-led interventions & GVT

GVT in collaboration with its Jalmitra team, has adopted the innovative Kedia Farm Pattern (KFP) to enhance water conservation. As part of this effort, 20 KFP