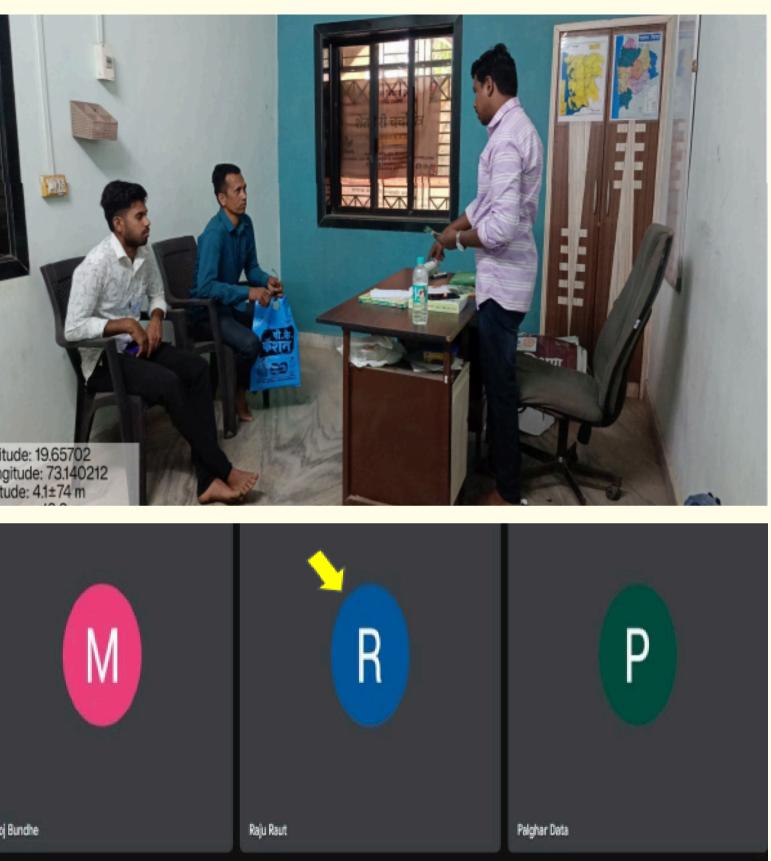

#### **Online meeting – April 25:**

IIn a virtual session, GVT's Manoj Bundhe shared key Mogra farming techniques with farmer Raju Raut. The farmer appreciated the insights and expressed interest in implementing the practices.