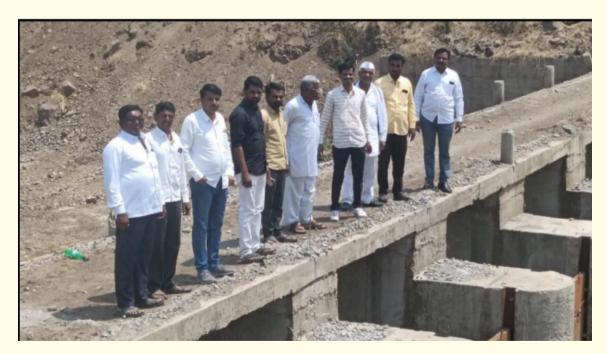

# Water conservation efforts

Krishikul initiatives.

A group of 12 farmers from Waghala village visited the Gunwara riverbed to observe GVT's water conservation efforts in Govardhan river at Beed. They learned how river deepening and widening improved groundwater levels and crop

productivity, & expressed interest in replicating these efforts in their own village.

structures have been installed along the Tapovan River, boosting groundwater recharge & promoting sustainable farming.