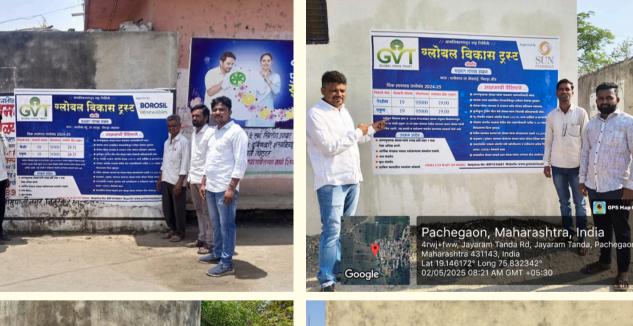

# Enhancing donor visibility through on-ground branding

To enhance donor branding and visibility, GVT has initiated the installation of digital wall prints in respective project areas, highlighting the work done along with donors' names and logos. These displays help acknowledge and showcase donor contributions at the grassroots level.