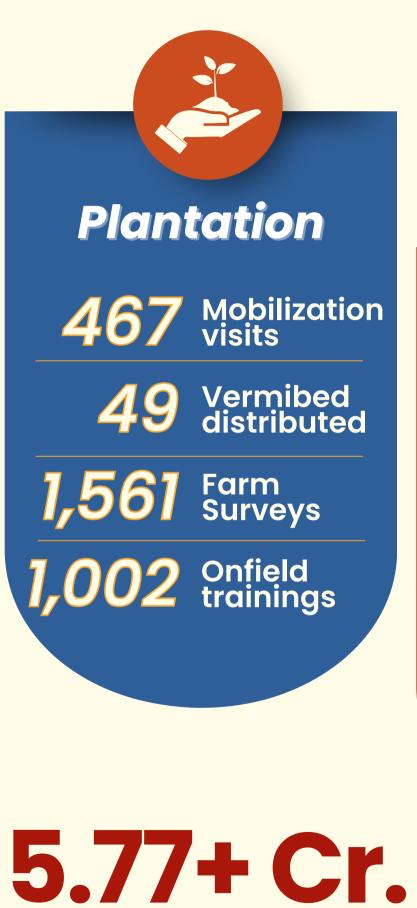

# **Update** for April- 2025

Water conservation works

7 kms River Completed River deepening & Widening

**34** Global River Aqua Shaft(GRA)

Cement Nala Bund Completed (CNB)

183,000 Drip mtrs irrigation Distributed pipe