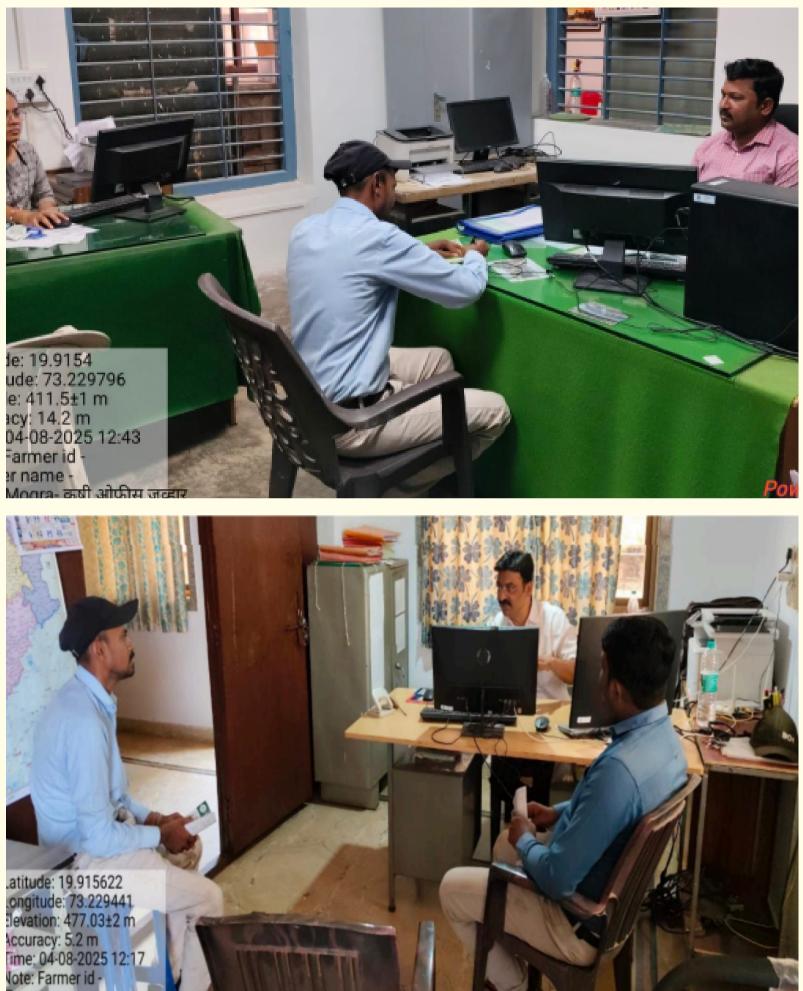

### Offline meeting – April 15:

Nilesh Bhovar, a local vegetable farmer, attended an in-person session where GVT's Harshad Dumade provided guidance on Mogra cultivation. Impressed by the session, he booked 1,000 Mogra saplings for his farm.

#### **Online meeting – April 25:**

IIn a virtual session, GVT's Manoj Bundhe shared key Mogra farming techniques with farmer Raju Raut. The farmer appreciated the insights and expressed interest in implementing the practices.

## **GVT's** Strategic engagement with Government departments

The GVT team visited Jawhar village to meet officials from the Sericulture, Agriculture, and MGNREGA departments, sharing their work in Palghar and exploring partnerships.