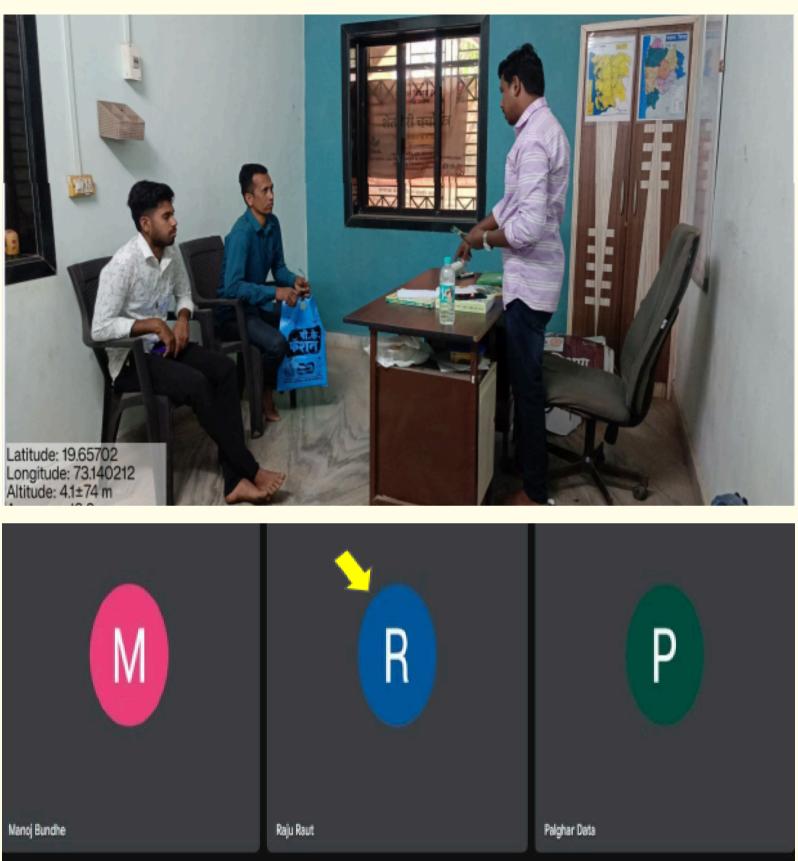

#### **Online meeting – April 25:**

IIn a virtual session, GVT's Manoj Bundhe shared key Mogra farming techniques with farmer Raju Raut. The farmer appreciated the insights and expressed interest in implementing the practices.