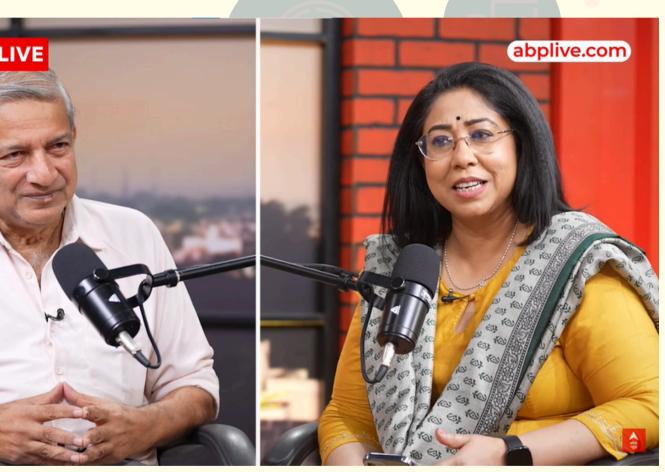

# ABP News podcast

In this insightful podcast, Mayank Gandhi shares his journey from political activism to grassroots transformation in rural India. Disturbed by rising farmer suicides in Marathwada, he chose to work directly with the people—focusing on sustainable agriculture as the key to real change.

The conversation also dives into his personal spiritual journey. Battling stress-related illness led him to meditation, which sparked powerful inner experiences—including energy awakening and deep self-realization. He reflects on how true change starts within, blending action with awareness.

### Watch Full Podcast:

https://www.youtube.com/watch?v=92l0bQwiOuY