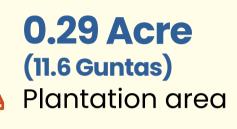

# Success Story - 2

Our farmer from Beed, has transformed his life by shifting from *Rice to Mogra-Banglori cultivation*. This has led to a significant boost in his annual profit showcasing the success of crop diversification. He now earns a profit of *₹1,62,413 per year from 0.29 acre.* 

### Laxman Ladakya Baraf

Dist. Palghar, Tal. Vikramgad

**1000** Plantation Qty

**Rice** Previous Crop

For detailed report kindly *click link* 