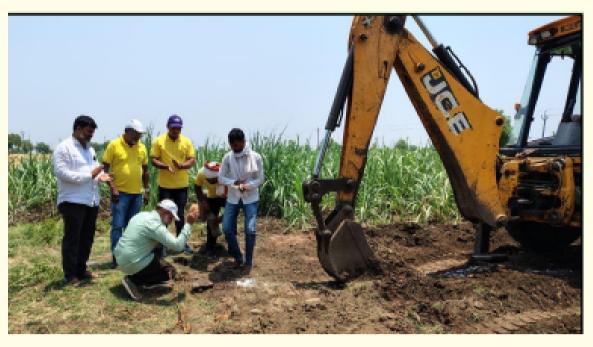

# Water conservation efforts

Krishikul initiatives.

A group of 12 farmers from Waghala village visited the Gunwara riverbed to observe GVT's water conservation efforts in Govardhan river at Beed. They learned how river deepening and widening improved groundwater levels and crop

productivity, & expressed interest in replicating these efforts in their own village.

structures have been installed along the Tapovan River, boosting groundwater recharge & promoting sustainable farming.

The GVT team visited Ahmednagar to review Sun Pharma & WOTR's water conservation efforts in Ghospuri and Mandavgan villag, followed by field

visits & discussions on community-led interventions & GVT

GVT in collaboration with its Jalmitra team, has adopted the innovative Kedia Farm Pattern (KFP) to enhance water conservation. As part of this effort, 20 KFP