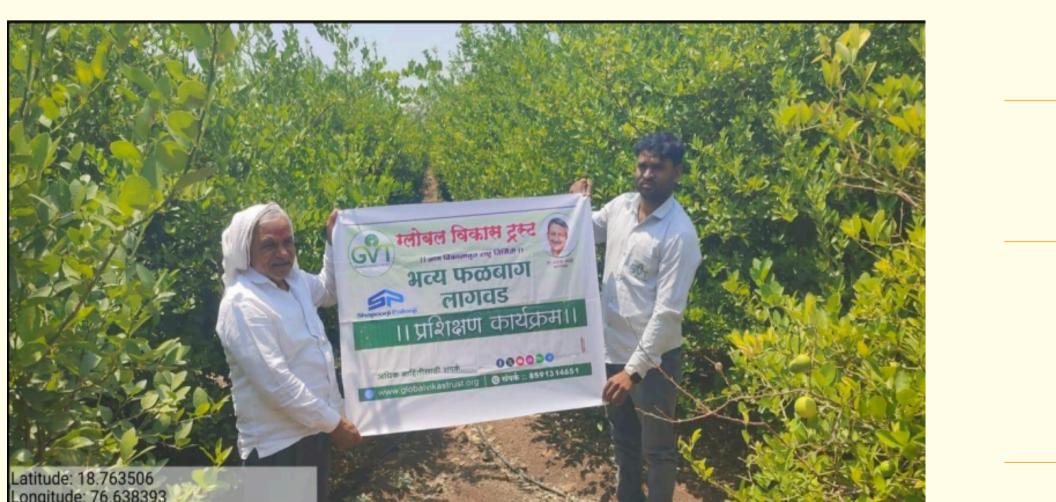

# Success Story - 1

Our farmer from Beed, has transformed his life by shifting from **Soybeans to Lemon** cultivation. This has led to a significant boost in his annual profit showcasing the success of crop diversification. He now earns a profit of *₹1,56,800 per year from 0.75 acre.* 

### Jagannath Namdev Gutte

Dist. Beed, Tal. Parli.

**180** Plantation Qty

**Soybeans** Previous Crop

**Lemon** Current Crop

For detailed report kindly *click link* 