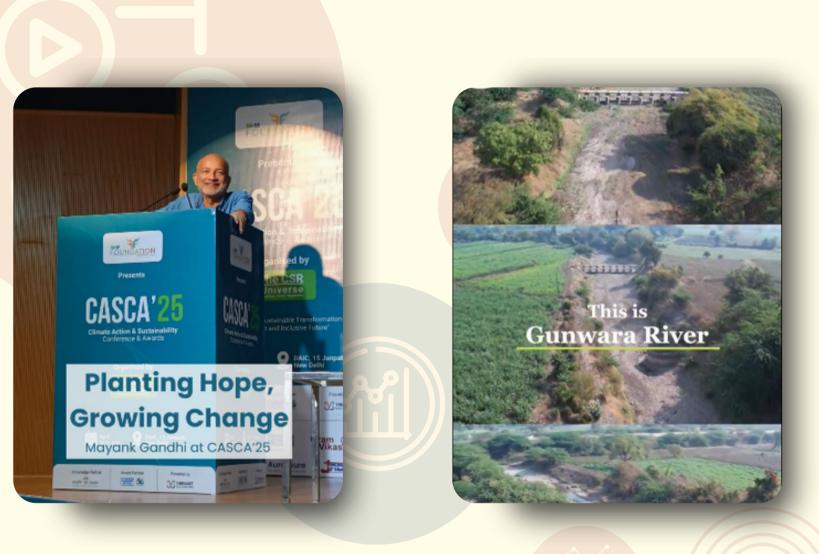

#### **3rd Socio CSR Film Festival Award**

GVT's film 'India Can Wait No More!' had won at the 3rd Socio CSR Film Festivalcelebrating real stories of impact, from farmers to water warriors.

Mayank Gandhi was honored to speak at CASCA'25, sharing his journey from urban planning to empowering 26,400+ farmer families and driving climate resilience and real change in rural India.

#### **CASCA Event**

#### **Gunwara River**

The rural river is under revival-bringing hope and resilience back to the villages through collective vision and action.