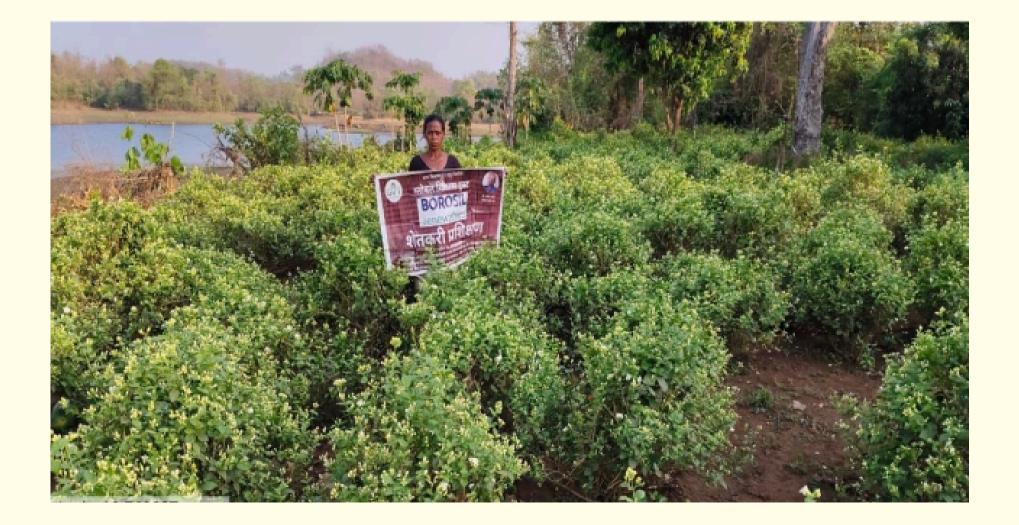

# Success Story - 1

Our farmer from Beed, has transformed his life by shifting from **Soybeans to Lemon** cultivation. This has led to a significant boost in his annual profit showcasing the success of crop diversification. He now earns a profit of *₹1,56,800 per year from 0.75 acre.* 

### Jagannath Namdev Gutte

Dist. Beed, Tal. Parli.

**180** Plantation Qty

**Soybeans** Previous Crop

**Lemon** Current Crop

For detailed report kindly *click link* 